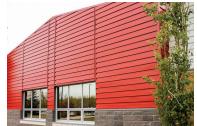

## The Freedom of Design, Transformed

The InterClad product line is available in three standard interlocking profiles and custom lengths up to 26'. Made-to-order to exact lengths for minimal waste on-site. Fully-concealed fasteners with clip system allow free expansion and contraction of all profiles for best possible performance.