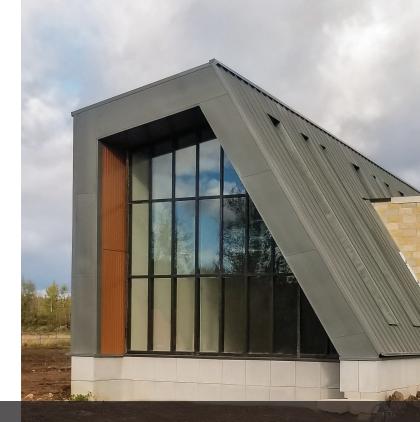

## **Be More Cost-Effective**

Standing seam metal roofing systems are suitable for commercial, institutional, and residential applications for buildings both large and small. They are adaptable to both low- and steep-slope designs and offer a wide range of size and finish options. In addition to offering exceptional value and longevity for building owners and occupants, metal roofing is a safe and environmentally-conscious alternative to other roofing materials.