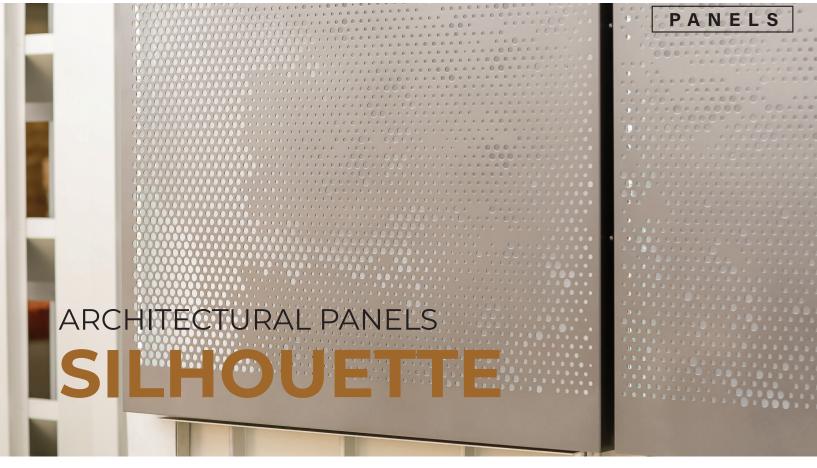

## **Sheer Brilliance**

Silhouette by Lenmak Exterior Innovations Inc. is a window to your imagination. 2-D and 3-D modeling technology allow us to perfectly illustrate repeating geometric patterns or full scenes using a variety of perforated shapes. Soft diffused light, reflective metallics, and vivid colours offer nearlimitless design opportunities, while in-house design, local manufacturing, and environmentally-sensitive business practices make your vision possible.

## **Product Features**

**≕** Al

Aluminum

죝

Stainless steel

Customizable profiles

Patterns/full scenes

Powder-coated finishes