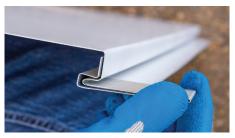

## **About SlipClip**

Use for horizontal and vertical installations. Allows unrestricted expansion and contraction of panels with temperature change. Choice of fastener head type. Offers choice of fastener head type and adjustable spacing (18" recommended). Clips stay in place and minimizes shimming process. The panel is not fixed directly to the wall, allowing it to move freely with the conditions of the application. Fits ShadowClad Prime Wall Cladding Panels offered by Lenmak.

## **Product Features**

橿

Galvalume substrate

Prepunched holes

Accommodates temperature changes

Conveniently packaged

Preload panel

Installs vertically and horizontally