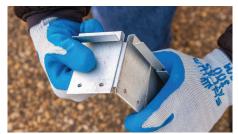

## **About SlipClip**

Use for horizontal and vertical installations. Allows unrestricted expansion and contraction of panels with temperature change. Choice of fastener head type. Offers choice of fastener head type and adjustable spacing (18" recommended). Clips stay in place and minimizes shimming process. The panel is not fixed directly to the wall, allowing it to move freely with the conditions of the application. Fits ShadowClad Prime Wall Cladding Panels offered by Lenmak.

## **Product Features**

橿

Galvalume substrate

Prepunched holes

Accommodates temperature changes

Conveniently packaged

Preload panel

Installs vertically and horizontally