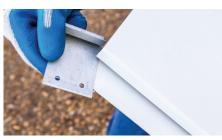

## **About SlipClip**

Use for horizontal and vertical installations. Allows unrestricted expansion and contraction of panels with temperature change. Choice of fastener head type. Offers choice of fastener head type and adjustable spacing (18" recommended). Clips stay in place and minimizes shimming process. The panel is not fixed directly to the wall, allowing it to move freely with the conditions of the application. Fits ShadowClad Prime Wall Cladding Panels offered by Lenmak.

## **Product Features**

橿

Galvalume substrate

Prepunched holes

Accommodates temperature changes

Conveniently packaged

Preload panel

Installs vertically and horizontally