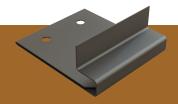

## **About SlipClip**

Use for horizontal and vertical installations. Allows unrestricted expansion and contraction of panels with temperature change. Choice of fastener head type. Offers choice of fastener head type and adjustable spacing (18" recommended). Clips stay in place and minimizes shimming process. The panel is not fixed directly to the wall, allowing it to move freely with the conditions of the application. Fits ShadowClad Prime Wall Cladding Panels offered by Lenmak.

Less Friction, Relaxed Panels, Free Movement.