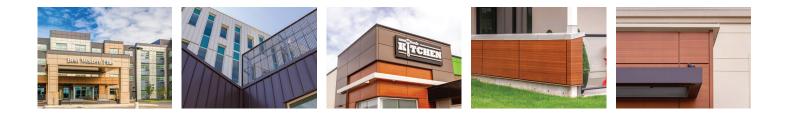

## ARCHITECTURAL PANELS STRATACLAD

## Made-to-Order

The StrataClad product line is comprised of three unique systems with the following performance characteristics. .050" (1.27mm) aluminum or 22ga (.033"/.84mm) steel with 70% Kynar finish in a wide range of pre-finished colours. Laminate-free materials pose no risk of peeling, bubbling, or delaminating over time.