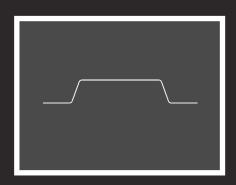

## **Provide Ventilation and Drainage**

Our vented hat channel was designed to securely attach exterior cladding systems, while still being able to provide ventilation and drainage in the wall cavity. It is customizable to meet a large range of wall build outs, cladding components, and rainscreen systems. With the option to change the gauge, depth, width, and venting, we can match almost any need. Its able to be installed both horizontally and vertically, with custom lengths ranging from 5'-10'. Standard venting is a 0.265" round hole pattern, yielding 6.84 in<sup>2</sup>/LF of ventilation.