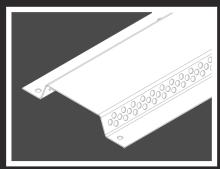

## **Provide Ventilation and Drainage**

Our vented hat channel was designed to securely attach exterior cladding systems, while still being able to provide ventilation and drainage in the wall cavity. It is customizable to meet a large range of wall build outs, cladding components, and rainscreen systems. With the option to change the gauge, depth, width, and venting, we can match almost any need. Its able to be installed both horizontally and vertically, with custom lengths ranging from 5'-10'. Standard venting is a 0.265" round hole pattern, yielding 6.84 in<sup>2</sup>/LF of ventilation.

## **Product Features**

屋

16 to 20 gauge galvanized steel

18 gauge black painted

Custom widths and depths

Pre-punched holes/slots

Installed horizontal/vertical

Custom etching available