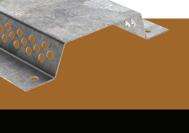

## **Provide Ventilation and Drainage**

Our vented hat channel was designed to securely attach exterior cladding systems, while still being able to provide ventilation and drainage in the wall cavity. It is customizable to meet a large range of wall build outs, cladding components, and rainscreen systems. With the option to change the gauge, depth, width, and venting, we can match almost any need. Its able to be installed both horizontally and vertically, with custom lengths ranging from 5'-10'. Standard venting is a 0.265" round hole pattern, yielding 6.84 in<sup>2</sup>/LF of ventilation.