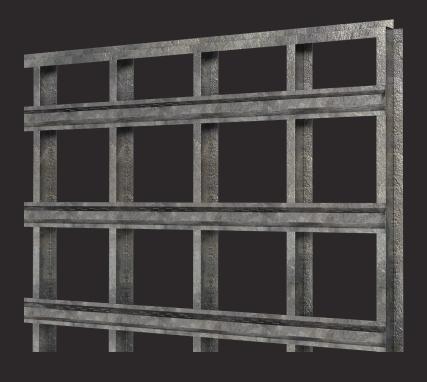

## **CUSTOM SUBSTRUCTURE**

## VENTED HAT CHANNEL

## **Provide Ventilation and Drainage**

Our vented hat channel was designed to securely attach exterior cladding systems, while still being able to provide ventilation and drainage in the wall cavity. It is customizable to meet a large range of wall build outs, cladding components, and rainscreen systems. With the option to change the gauge, depth, width, and venting, we can match almost any need. Its able to be installed both horizontally and vertically, with custom lengths ranging from 5'-10'. Standard venting is a 0.265" round hole pattern, yielding 6.84 in<sup>2</sup>/LF of ventilation.