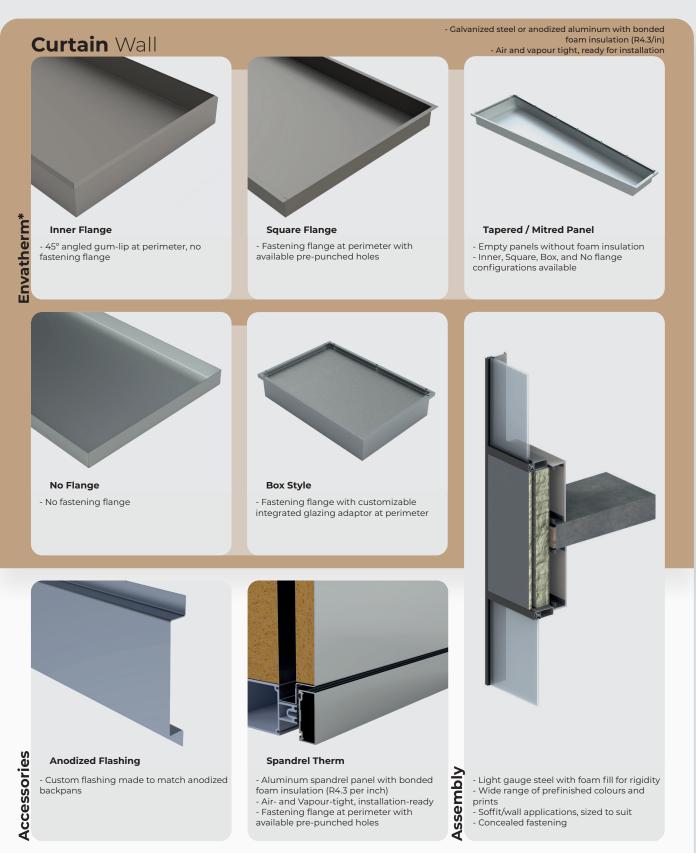

## Substructure Components\*

Silhouett

Ва

Hat

materials

application

- Galvanized steel and aluminum - Available in 14 gauge to 22 gauge - Dimensions are customizable to suit application

- Light gauge steel with foam fill for rigidity

- Wide range of prefinished colours and

- Soffit/wall applications, sized to suit

- Concealed fastening

- Galvanized steel and aluminum - Available in 14 gauge to 22 gauge - Dimensions are customizable to suit application

- Galvanized steel and aluminum - Available in 14 gauge to 22 gauge - Dimensions are customizable to suit app. - Venting and slotted sizing and spacing are
- **Thermal Max Clip** - Compatible with a variety of wall build-up conditions and cladding types - The thermal isolator tape helps to reduce thermal bridging through the wall assembly and prevent air leakage
- Light gauge prefinished steel and aluminum - Concealed fastening - 12" coverage - Several rib options available