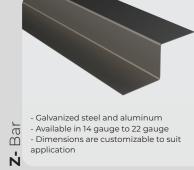

## Substructure Components\*

Silhouett

Ва

Hat

materials

application

- Galvanized steel and aluminum - Available in 14 gauge to 22 gauge - Dimensions are customizable to suit application

- Light gauge steel with foam fill for rigidity

- Wide range of prefinished colours and

- Soffit/wall applications, sized to suit

- Concealed fastening

- Galvanized steel and aluminum - Available in 14 gauge to 22 gauge - Dimensions are customizable to suit application

- Galvanized steel and aluminum - Available in 14 gauge to 22 gauge - Dimensions are customizable to suit app. - Venting and slotted sizing and spacing are
- **Thermal Max Clip** - Compatible with a variety of wall build-up conditions and cladding types - The thermal isolator tape helps to reduce thermal bridging through the wall assembly and prevent air leakage
- Light gauge prefinished steel and aluminum - Concealed fastening - 12" coverage - Several rib options available