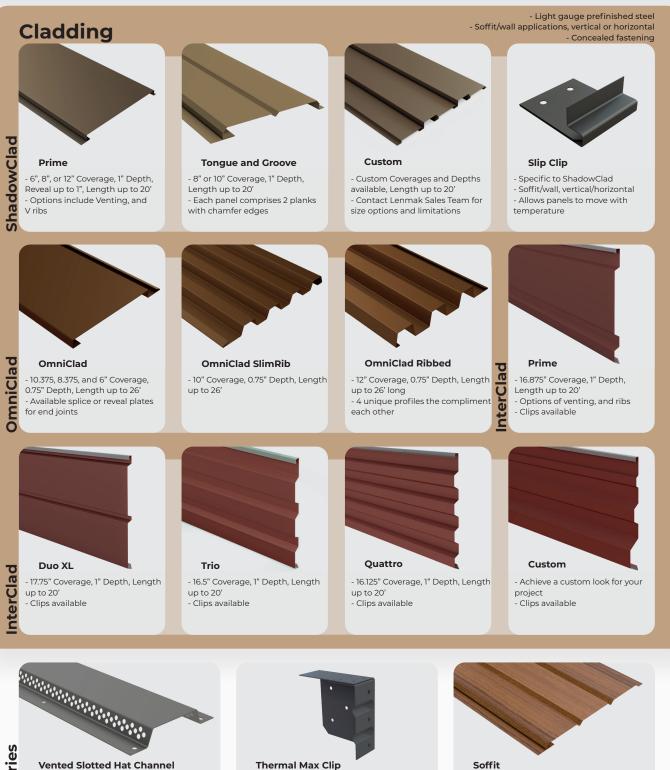

## **Architectural** Panels

- Aluminum, stainless steel, and other

- Profiles are customizable to suit

- Perforations create patterns or full scenes

Aluminaire

- 2mm aluminum
- Pre-finished or post-finished by powder
- coating - Soffit/wall applications, sized to suit
- Concealed fastening
- Noncombustible construction

## Substructure Components\*

Silhouett

Ва

Hat

materials

application

- Galvanized steel and aluminum - Available in 14 gauge to 22 gauge - Dimensions are customizable to suit application

- Light gauge steel with foam fill for rigidity

- Wide range of prefinished colours and

- Soffit/wall applications, sized to suit

- Concealed fastening

- Galvanized steel and aluminum - Available in 14 gauge to 22 gauge - Dimensions are customizable to suit application

- Galvanized steel and aluminum - Available in 14 gauge to 22 gauge - Dimensions are customizable to suit app. - Venting and slotted sizing and spacing are
- **Thermal Max Clip** - Compatible with a variety of wall build-up conditions and cladding types - The thermal isolator tape helps to reduce thermal bridging through the wall assembly and prevent air leakage
- Light gauge prefinished steel and aluminum - Concealed fastening - 12" coverage - Several rib options available