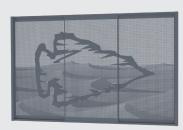

## **Architectural** Panels

- Aluminum, stainless steel, and other

- Profiles are customizable to suit

- Perforations create patterns or full scenes

Aluminaire

- 2mm aluminum
- Pre-finished or post-finished by powder
- coating - Soffit/wall applications, sized to suit
- Concealed fastening
- Noncombustible construction