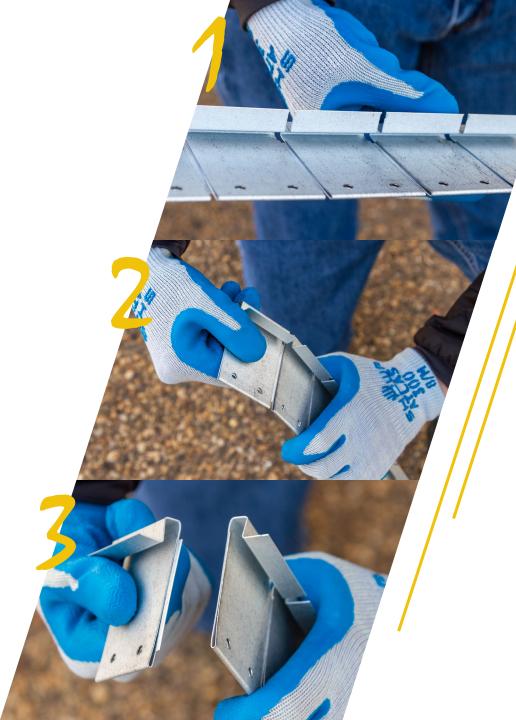

## SlipClip Preparation

∑ 0

()

W W W

- Remove a strip of clips from the bundle.
- Snap off desired number of clips to load panel.

### **SLIPCLIP**.

The hooked portion of the SlipClip is oriented toward the centre of the panel.
Slide the corner of the SlipClip onto the corner of the ShadowClad panel.
Straighten the hooked portion of the clip toward the centre of the panel while pushing it onto the panel.

**4.** Slide the clip along the panel to the desired location.