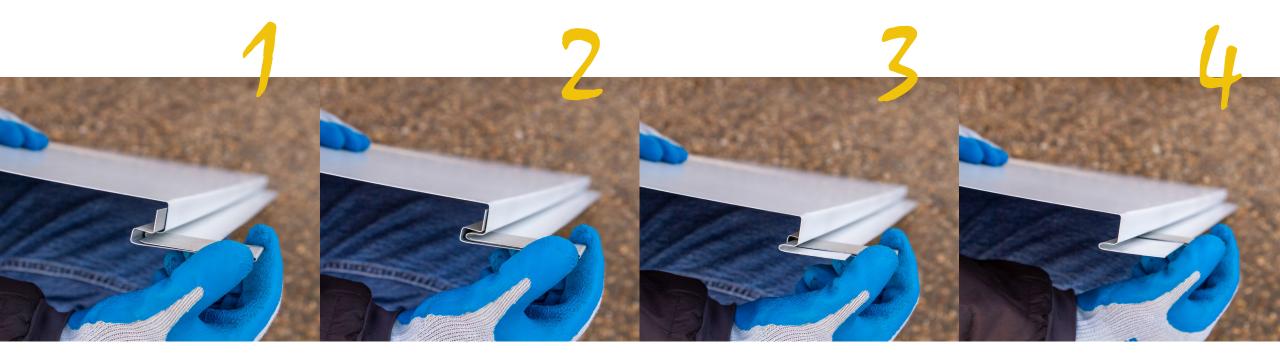

#### PANEL INSTALL -SlipClip.

- Engage panel into the lock.
- Check that the panel is level/plumb and secure with clips.
- For vertical installations, pin the top of the panel to stop it from sliding down.
- Maximum clip spacing to be 24" OC.