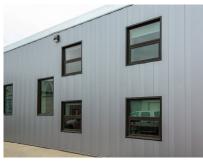

## WALL CLADDING SHADOW

## ShadowClad, Strategic Reflection

ShadowClad panel system is a flush-wall panel concept with concealed fasteners and almost unlimited linear design flexibility. Strategic reflection of shadow and light creates the illusion of a building that moves and breathes as daylight fades.