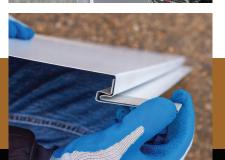

## SlipClip, Installer Friendly

With SlipClip the panel is not fixed directly to the wall, allowing it to move freely with the conditions of the application. Use for horizontal and vertical installations. Allows unrestricted expansion and contraction of panels with temperature change. Prevent Oil Canning today!