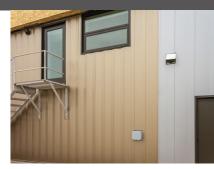

## ShadowClad, Strategic Reflection

ShadowClad panel system is a flush-wall panel concept with concealed fasteners and almost unlimited linear design flexibility. Strategic reflection of shadow and light creates the illusion of a building that moves and breathes as daylight fades.