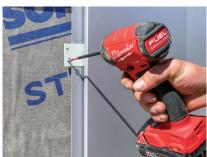

## SlipClip, Installer Friendly

With SlipClip the panel is not fixed directly to the wall, allowing it to move freely with the conditions of the application. Use for horizontal and vertical installations. Allows unrestricted expansion and contraction of panels with temperature change. Prevent Oil Canning today!