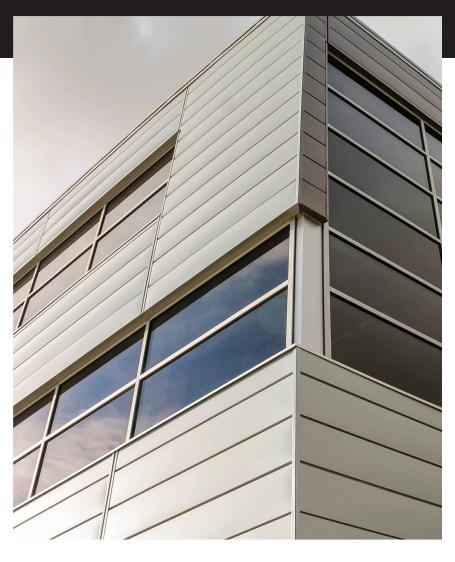

## **Flexibility and Function**

The Latitude product line from Lenmak Exterior Innovations is made to order and produced on-demand to meet your needs – and your budget. Available in a variety of widths, depths, and lengths, it can bend around corners and soffits, and comes in dozens of prefinished colours. Better still – it pairs the cost-effectiveness of single-skin cladding with the beauty of architectural panel systems.

### **Product Features**

A STATE

Concealed fastening

Secured with SlipClip

Length up to 20'

Pre-finished 1.5mm Aluminum

Post-painted 1.5mm Aluminum

i

Soffit/wall applications

Bends around corners, available in numerous prefinished colors.