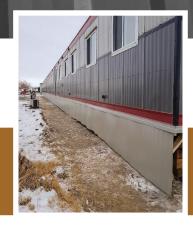

## **Best Possible Value**

Metal Mesa Panels are ideal for exterior and interior walls, ceiling, and storage applications. Most commonly used for commercial, industrial, and architectural applications. Mesa Panels are lightweight, and the profile provides symmetry. Available in lengths up to 26 feet long to help improve installation time.

Economical and easy installation for walls and ceilings.