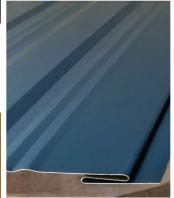

## MESA PANELS

An economical exposed fasten wall cladding panel suitable for interior and exterior low profile applications.

## **Best Possible Value**

Metal Mesa Panels are ideal for exterior and interior walls, ceiling, and storage applications. Most commonly used for commercial, industrial, and architectural applications. Mesa Panels are lightweight, and the profile provides symmetry. Available in lengths up to 26 feet long to help improve installation time.