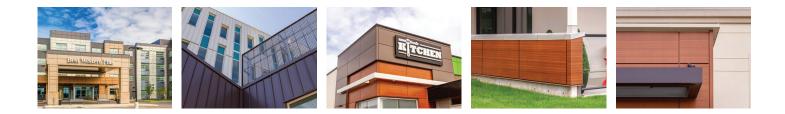

## ARCHITECTURAL PANELS STRATACLAD

## **Product Features**

- Concealed fastening Foam fill for rigidity C.\_. Sized-to-suit
  - 🗳 Pre-finished steel
  - 🔊 Light gauge
  - Ĵ 🖬 Soffit/wall applications

## Made-to-Order

The StrataClad product line is comprised of three unique systems with the following performance characteristics. .050" (1.27mm) aluminum or 22ga (.033"/.84mm) steel with 70% Kynar finish in a wide range of pre-finished colours. Laminate-free materials pose no risk of peeling, bubbling, or delaminating over time.