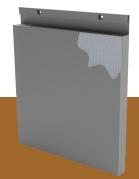

## **Product Features**

- Concealed fastening Foam fill for rigidity C.\_. Sized-to-suit
  - 🗳 Pre-finished steel
  - 🔊 Light gauge
  - Ĵ 🖬 Soffit/wall applications

## Made-to-Order

The StrataClad product line is comprised of three unique systems with the following performance characteristics. .050" (1.27mm) aluminum or 22ga (.033"/.84mm) steel with 70% Kynar finish in a wide range of pre-finished colours. Laminate-free materials pose no risk of peeling, bubbling, or delaminating over time.