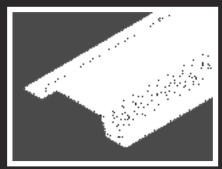

## **Provide Ventilation and Drainage**

Our vented hat channel was designed to securely attach exterior cladding systems, while still being able to provide ventilation and drainage in the wall cavity. It is customizable to meet a large range of wall build outs, cladding components, and rainscreen systems. With the option to change the gauge, depth, width, and venting, we can match almost any need. Its able to be installed both horizontally and vertically, with custom lengths ranging from 5'-10'. Standard venting is a 0.265" round hole pattern, yielding 6.84 in²/LF of ventilation.

## **Product Features**

屋

16 to 20 gauge galvanized steel

18 gauge black painted

Custom widths and depths

Pre-punched holes/slots

Installed horizontal/vertical

Custom etching available