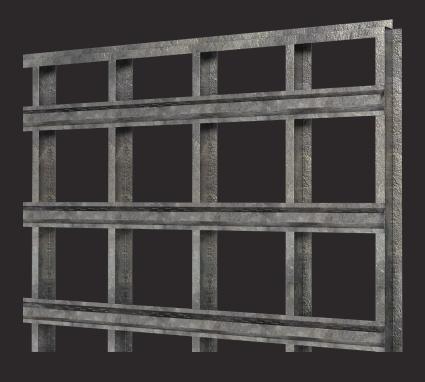

## **Provide Ventilation and Drainage**

Our vented hat channel was designed to securely attach exterior cladding systems, while still being able to provide ventilation and drainage in the wall cavity. It is customizable to meet a large range of wall build outs, cladding components, and rainscreen systems. With the option to change the gauge, depth, width, and venting, we can match almost any need. Its able to be installed both horizontally and vertically, with custom lengths ranging from 5'-10'. Standard venting is a 0.265" round hole pattern, yielding 6.84 in²/LF of ventilation.

## **Product Features**

屋

16 to 20 gauge galvanized steel

18 gauge black painted

Custom widths and depths

Pre-punched holes/slots

Installed horizontal/vertical

Custom etching available