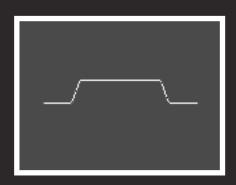

## **Provide Ventilation and Drainage**

Our vented hat channel was designed to securely attach exterior cladding systems, while still being able to provide ventilation and drainage in the wall cavity. It is customizable to meet a large range of wall build outs, cladding components, and rainscreen systems. With the option to change the gauge, depth, width, and venting, we can match almost any need. Its able to be installed both horizontally and vertically, with custom lengths ranging from 5'-10'. Standard venting is a 0.265" round hole pattern, yielding 6.84 in²/LF of ventilation.

## **Product Features**

屋

16 to 20 gauge galvanized steel

18 gauge black painted

Custom widths and depths

Pre-punched holes/slots

Installed horizontal/vertical

Custom etching available